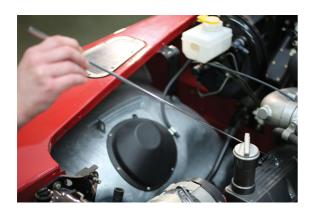

## **Magnetic Pick Up Tool - 4mm Head**

Magnetic pick-up tool, with a long telescopic reach of 640mm and a lift capacity of up to 200g, ideal for retrieval from deep, hard to access areas. The small head, just 4mm diameter, is ideal for small apertures, including cleaning debris from glow plug housings. The tool folds up to a compact length of 150mm and there is a clip for convenient pocket storage.

## **Additional Information**

- Small head, ideal for small apertures such as glow plugs.
- · Lifting capacity up to 200g.
- 4mm diameter magnetic head.
- Telescopic extends from 130mm to 640mm.
- · Includes pocket clip.