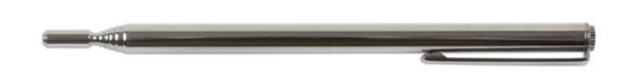

## **Magnetic Pick Up Tool - 4mm Head**

Magnetic pick-up tool, with a long telescopic reach of 640mm and a lift capacity of up to 200g, ideal for retrieval from deep, hard to access areas. The small head, just 4mm diameter, is ideal for small apertures, including cleaning debris from glow plug housings. The tool folds up to a compact length of 150mm and there is a clip for convenient pocket storage.

## **Additional Information**

- Small head, ideal for small apertures such as glow plugs.
- · Lifting capacity up to 200g.
- 4mm diameter magnetic head.
- Telescopic extends from 130mm to 640mm.
- · Includes pocket clip.