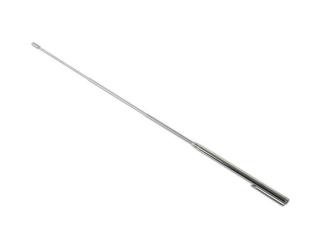

## **Magnetic Pick Up Tool - 4mm Head**

Magnetic pick-up tool, with a long telescopic reach of 640mm and a lift capacity of up to 200g, ideal for retrieval from deep, hard to access areas. The small head, just 4mm diameter, is ideal for small apertures, including cleaning debris from glow plug housings. The tool folds up to a compact length of 150mm and there is a clip for convenient pocket storage.

## **Additional Information**

- Small head, ideal for small apertures such as glow plugs.
- · Lifting capacity up to 200g.
- 4mm diameter magnetic head.
- Telescopic extends from 130mm to 640mm.
- · Includes pocket clip.